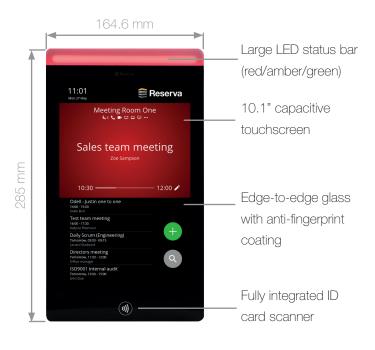

# Best-In-Class Industrial Design

Ergonomic tilted touchscreen interface, edge to edge glass, anti-fingerprint coating, fully concealed cables and connectors, clear LED status illumination inside and outside the room and fully integrated NFC reader (optional).