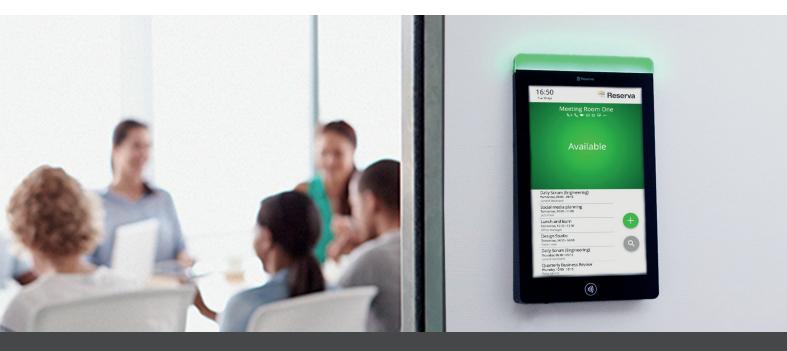

## Transforming meeting room signage

### Use your meeting spaces more efficiently with our compact interactive meeting room signs

#### Monitoring

When connected to the ONELAN CMS room signs can be remotely monitored including remote screenshot, support snapshot and notifications if room signs are offline.

Reserva Edge is an intuitive meeting room signage solution which can be used in corporate, education and hospitality industries. Reserva supports integration with market leading calendar and timetabling systems.

# Best-In-Class Industrial Design

Ergonomic tilted touchscreen interface, edge to edge glass, anti-fingerprint coating, fully concealed cables and connectors, clear LED status illumination inside and outside the room and fully integrated NFC reader (optional).