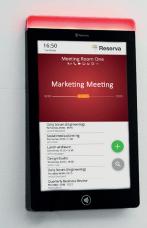

# Best-In-Class Industrial Design

Ergonomic tilted touchscreen interface, edge to edge glass, anti-fingerprint coating, fully concealed cables and connectors, clear LED status illumination inside and outside the room and fully integrated NFC reader (optional).