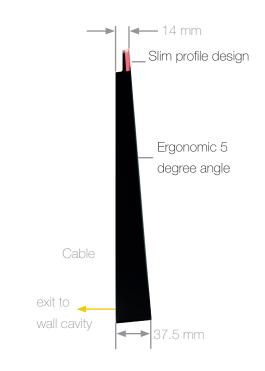

# Best-In-Class Industrial Design

Ergonomic tilted touchscreen interface, edge to edge glass, anti-fingerprint coating, fully concealed cables and connectors, clear LED status illumination inside and outside the room and fully integrated NFC reader (optional).