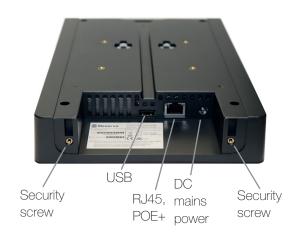

# Best-In-Class Industrial Design

Ergonomic tilted touchscreen interface, edge to edge glass, anti-fingerprint coating, fully concealed cables and connectors, clear LED status illumination inside and outside the room and fully integrated NFC reader (optional).