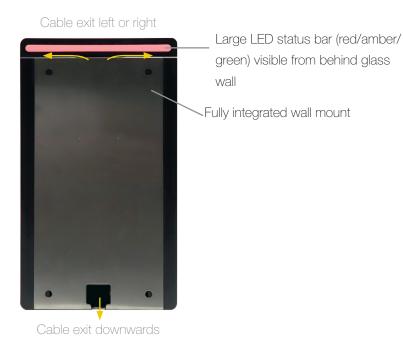

# Best-In-Class Industrial Design

Ergonomic tilted touchscreen interface, edge to edge glass, anti-fingerprint coating, fully concealed cables and connectors, clear LED status illumination inside and outside the room and fully integrated NFC reader (optional).